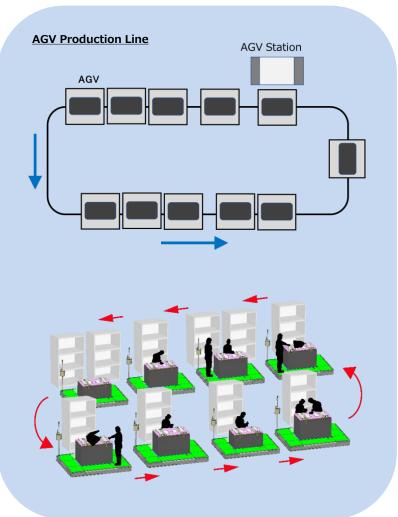

## **Production System by AGV with Lifter**

- Production line by AGV for weight product
- Worker can take comfortable posture by Lifter height
- Tact time balance optimization for productivity improvement

#### **AFP Features**

- 1. AFP constructs flow production line on AGV.
- Worker can assemble products on the Lifter of AGV. Lifter height is adjustable for comfortable posture for worker to reduce physical burden.
- Tact time of each process is controllable for optimization of tact balance, lead time improvement, easier production line organization or change. AFP contributes ideal production planning!