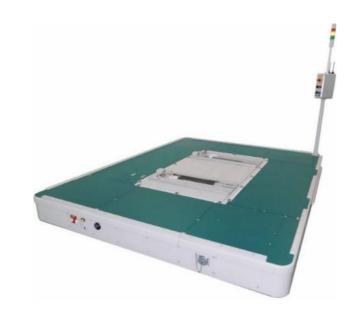

#### **Adjustable Lifter Height**

- · Lifter height is adjustable for worker in most comfort position for assembling or producing product on the lifter
- · Lifter setting higher position for working from the side, lower position for working from the top of product on the lifter