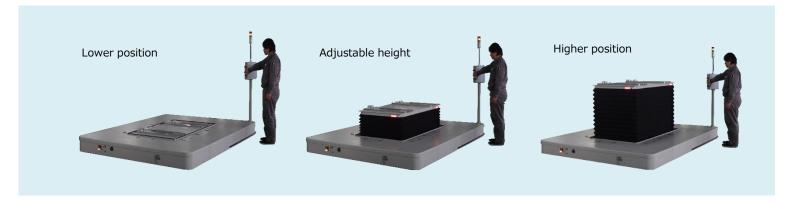

#### **Adjustable Lifter Height**

- · Lifter height is adjustable for worker in most comfort position for assembling or producing product on the lifter
- · Lifter setting higher position for working from the side, lower position for working from the top of product on the lifter

#### **AFP Features**

- 1. AFP constructs flow production line on AGV.
- Worker can assemble products on the Lifter of AGV. Lifter height is adjustable for comfortable posture for worker to reduce physical burden.
- Tact time of each process is controllable for optimization of tact balance, lead time improvement, easier production line organization or change. AFP contributes ideal production planning!