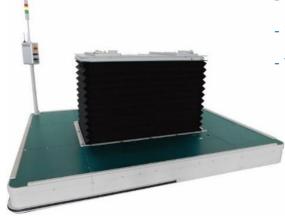

Lifter weight 800kg (standard)
AGV controller
Magnetic induction method
Signal tower
Continuous operation 12 hours
Collision prevention function

#### **Specification**

| Lifting weight              | 800kg                         |
|-----------------------------|-------------------------------|
| Lifter table size           | 1,410mm × 840mm               |
| Lifting height              | 889㎜以上                        |
| Running speed               | 0.05~2.0m/min                 |
| Accuracy for stop AGV       | less than ±10mm               |
| Continuous operation time   | more than 12 hours            |
| Battery charging time       | within 10 hours               |
| Max. turning diameter       | Ф1700mm                       |
| Dimensions                  | 2,762.5mm × 2,158.4mm × 240mm |
| Weight                      | 1,300kg                       |
| Working area loading weight | 200kg                         |
| Working area size           | 600mm                         |