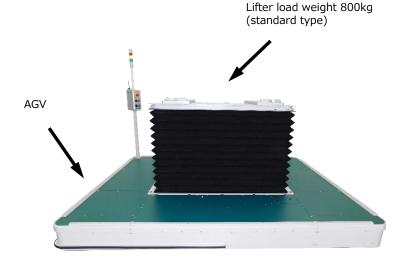

Lifter weight 800kg (standard)
AGV controller
Magnetic induction method
Signal tower
Continuous operation 12 hours
Collision prevention function

#### **Specification**

| Lifting weight              | 800kg                         |
|-----------------------------|-------------------------------|
| Lifter table size           | 1,410mm × 840mm               |
| Lifting height              | 889㎜以上                        |
| Running speed               | 0.05~2.0m/min                 |
| Accuracy for stop AGV       | less than ±10mm               |
| Continuous operation time   | more than 12 hours            |
| Battery charging time       | within 10 hours               |
| Max. turning diameter       | Ф1700mm                       |
| Dimensions                  | 2,762.5mm × 2,158.4mm × 240mm |
| Weight                      | 1,300kg                       |
| Working area loading weight | 200kg                         |
| Working area size           | 600mm                         |